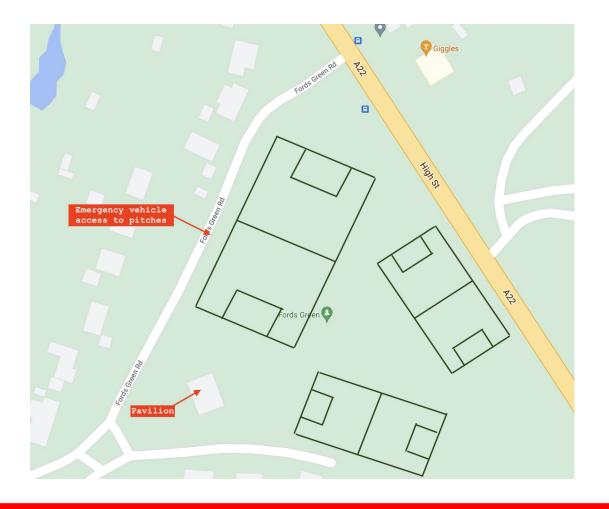

## Emergency Action Plan

Home pitch address: Fords Green, Nutley, TN22 3LJ. Home pitch what3words: suckle.remaining.collision Nutley FC first aiders: Ben Scott, Ben Levy, Gavin Paisley, Mark Hillen, Wayne Liddle, Charlie McCarthy.

#### First aid equipment:

AED on pavilion front wall. Blankets & umbrella in home changing room seat storage. Additional AED on wall outside Nutley War Memorial Hall.